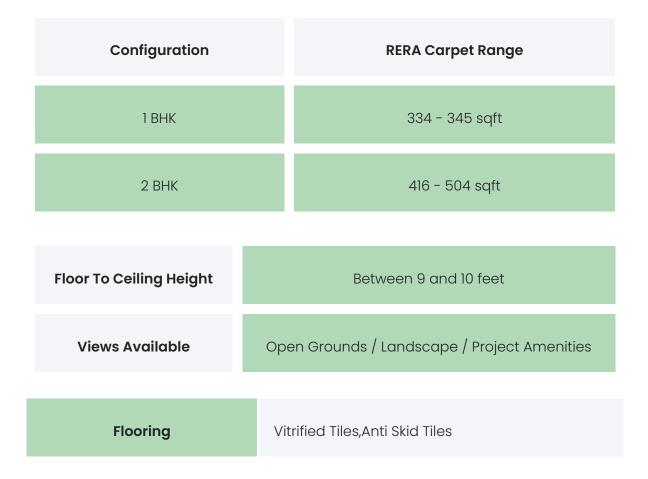

### **BUILDING LAYOUT**

| Tower Name                       | Number<br>of Lifts | Total<br>Floors | Flats<br>per<br>Floor | Configurations | Dwelling<br>Units |
|----------------------------------|--------------------|-----------------|-----------------------|----------------|-------------------|
| Aradhya<br>Apartment A<br>B Wing | 2                  | 8               | 10                    | 1 BHK          | 80                |
| Aradhya<br>Apartment A<br>B Wing | 2                  | 8               | 10                    | 2 BHK          | 80                |